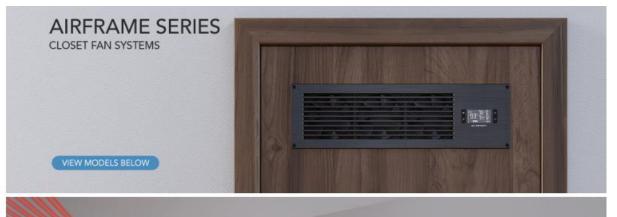

art Cooling Systems

CABINET FAN SYSTEMS







## SMART PROGRAMMING

T-Series models feature a digital LCD controller with automated thermostat and fan speed control. Additional S-Series fans can be daisy chained.





### ULTRA QUIET COOLING

Each fan system utilizes dual-ball bearing fans with a PWM motor. These custom motors are designed to reduce noise while delivering high airflow.



#### COMPONENT FAN SYSTEMS



# ENGINEERING SILENCE

Each dual-ball bearing fan is rated at 67,000 hours and contains a PWM controlled motor used to minimize noise and power consumption.



# SMART CONTROLS

T-Series models features a LCD digital display. Programming includes automated thermal and speed control, alarm alerts, and backup memory.



#### RACK FAN SYSTEMS





INLINE DUCT FAN SYSTEMS









## NYLON MESH FILTER

Features a nylon mesh filter that prevents dust from entering the room and getting into your equipment. The filter can be easily detached for cleaning.









#### **CRAWL SPACE & BASEMENT FANS**





# SMART PROGRAMMING

Features a digital controller with intelligent programming that will adjust airflow strength in response to high and low temperatures, as well as humidity.





# HEAVY DUTY BUILD

Each system is mounted on a stainless steel frame and fully enclosed with spiral guards. The fans are also IP-44 rated to be highly resistant to liquids and dust.



# WARRANTY PROGRAM

Our warranty program is our commitment to you, the original customer, that each product sold or manufactured by AC Infinity Inc. will be free from defects for a period of TWO YEARS fr