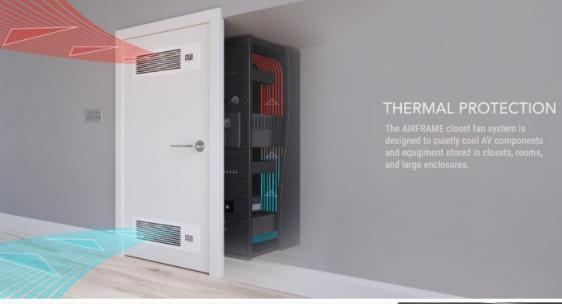

t Cooling Systems

CABINET FAN SYSTEMS







## SMART PROGRAMMING

T-Series models feature a digital LCD controller with automated thermostat and fan speed control. Additional S-Series fans can be daisy chained.





### ULTRA QUIET COOLING

Each fan system utilizes dual-ball bearing fans with a PWM motor. These custom motors are designed to reduce noise while delivering high airflow.



#### COMPONENT FAN SYSTEMS



# ENGINEERING SILENCE

Each dual-ball bearing fan is rated at 67,000 hours and contains a PWM controlled motor used to minimize noise and power consumption.



# SMART CONTROLS

T-Series models features a LCD digital display. Programming includes automated thermal and speed control, alarm alerts, and backup memory.



#### RACK FAN SYSTEMS





INLINE DUCT FAN SYSTEMS









## NYLON MESH FILTER

Features a nylon mesh filter that prevents dust from entering the room and getting into your equipment. The filter can be easily detached for cleaning.









#### **CRAWL SPACE & BASEMENT FANS**





# SMART PROGRAMMING

Features a digital controller with intelligent programming that will adjust airflow strength in response to high and low temperatures, as well as humidity.





# HEAVY DUTY BUILD

Each system is mounted on a stainless steel frame and fully enclosed with spiral guards. The fans are also IP-44 rated to be highly resistant to liquids and dust.



# WARRANTY PROGRAM

Our warranty program is our commitment to you, the original customer, that each product sold or manufactured by AC Infinity Inc. will be free from defects for a period of TWO YEARS from