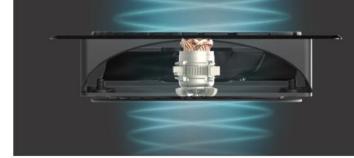

### ULTRA QUIET COOLING

Each fan system utilizes dual-ball bearing fans with a PWM motor. These custom motors are designed to reduce noise while delivering high airflow.

# ENGINEERING SILENCE

Each dual-ball bearing fan is rated at 67,000 hours and contains a PWM controlled motor used to minimize noise and power consumption.