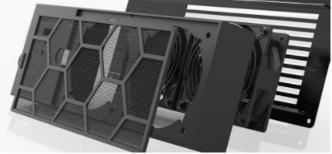

S-Series fans can be daisy chained.





### ULTRA QUIET COOLING

Each fan system utilizes dual-ball bearing fans with a PWM motor. These custom motors are designed to reduce noise while delivering high airflow.



#### COMPONENT FAN SYSTEMS



# ENGINEERING SILENCE

Each dual-ball bearing fan is rated at 67,000 hours and contains a PWM controlled motor used to minimize noise and power consumption.



# SMART CONTROLS

T-Series models features a LCD digital display. Programming includes automated thermal and speed control, alarm alerts, and backup memory.



#### RACK FAN SYSTEMS





INLINE DUCT FAN SYSTEMS









## NYLON MESH FILTER

Features a nylon mesh filter that prevents dust from entering the room and getting into your equipment. The filter can be easily detached for cleaning.









#### **CRAWL SPACE & BASEMENT FANS**





# SMART PROGRAMMING

Features a digital controller with intelligent programming that will adjust airflow strength in response to high and low temperatures, as well as humidity.





# HEAVY DUTY BUILD

Each system is mounted on a stainless steel frame and fully enclosed with spiral guards. The fans are also IP-44 rated to be highly resistant to liquids and dust.



# WARRANTY PROGRAM

Our warranty program is our commitment to you, the original customer, that each product sold or manufactured by AC Infinity Inc. will be free from defects for a period of TWO YEARS from the date of purchase. If a product is found to have a defect in material or performance, we will repair or replace it at our expense. Once the return is received, a fixed unit