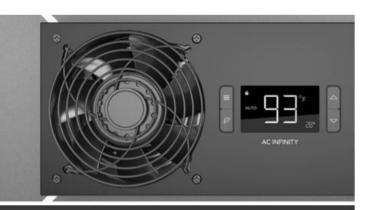

# SMART PROGRAMMING

Features a digital controller with intelligent programming that will adjust airflow strength in response to high and low temperatures, as well as humidity.