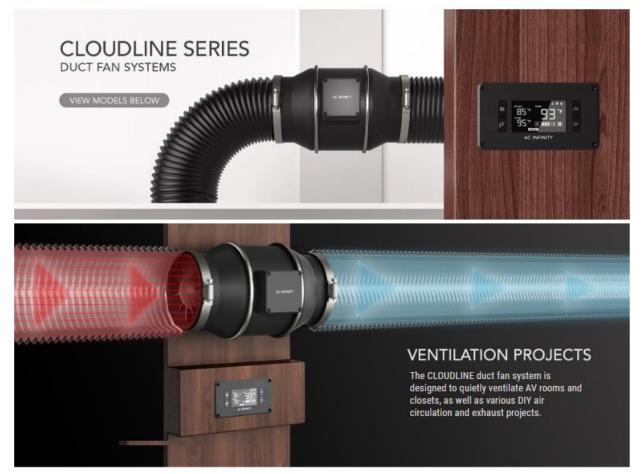

#### RACK FAN SYSTEMS

INLINE DUCT FAN SYSTEMS

# SMART PROGRAMMING

Features a digital controller with intelligent programming that will adjust airflow strength in response to high and low temperatures, as well as humidity.