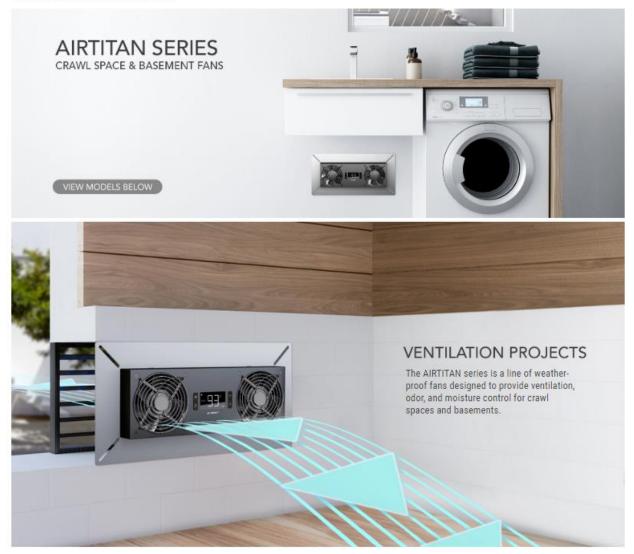

LTRA QUIET COOLING

Each fan system utilizes dual-ball bearing fans with a PWM motor. These custom motors are designed to reduce noise while delivering high airflow.



#### COMPONENT FAN SYSTEMS



# ENGINEERING SILENCE

Each dual-ball bearing fan is rated at 67,000 hours and contains a PWM controlled motor used to minimize noise and power consumption.



# SMART CONTROLS

T-Series models features a LCD digital display. Programming includes automated thermal and speed control, alarm alerts, and backup memory.



#### RACK FAN SYSTEMS





INLINE DUCT FAN SYSTEMS









## NYLON MESH FILTER

Features a nylon mesh filter that prevents dust from entering the room and getting into your equipment. The filter can be easily detached for cleaning.









#### **CRAWL SPACE & BASEMENT FANS**





# SMART PROGRAMMING

Features a digital controller with intelligent programming that will adjust airflow strength in response to high and low temperatures, as well as humidity.





# HEAVY DUTY BUILD

Each system is mounted on a stainless steel frame and fully enclosed with spiral guards. The fans are also IP-44 rated to be highly resistant to liquids and dust.



# WARRANTY PROGRAM

Our warranty program is our commitment to you, the original customer, that each product sold or manufactured by AC Infinity Inc. will be free from defects for a period of TWO YEARS from the date of purchase. If a product is found to have a defect in material or performance, we will repair or replace it at our expense. Once the return is received, a fixed unit or new replacement will be shipped out within