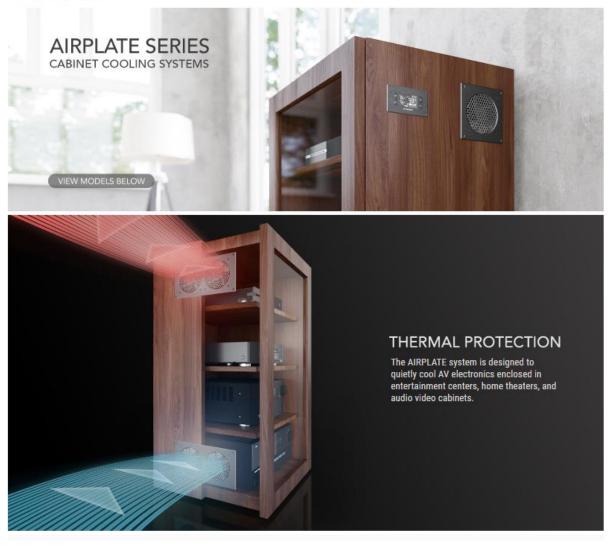

## Smart Cooling Systems

CABINET FAN SYSTEMS

## SMART PROGRAMMING

T-Series models feature a digital LCD controller with automated thermostat and fan speed control. Additional S-Series fans can be daisy chained.

### ULTRA QUIET COOLING

Each fan system utilizes dual-ball bearing fans with a PWM motor. These custom motors are designed to reduce noise while delivering high airflow.

# SMART CONTROLS

T-Series models features a LCD digital display. Programming includes automated thermal and speed control, alarm alerts, and backup memory.