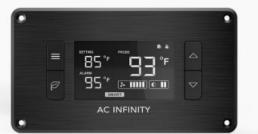

## SMART PROGRAMMING

T-Series models feature a digital LCD controller with automated thermostat and fan speed control. Additional S-Series fans can be daisy chained.

# SMART CONTROLS

T-Series models features a LCD digital display. Programming includes automated thermal and speed control, alarm alerts, and backup memory.

# SMART PROGRAMMING

Features a digital controller with intelligent programming that will adjust airflow strength in response to high and low temperatures, as well as humidity.