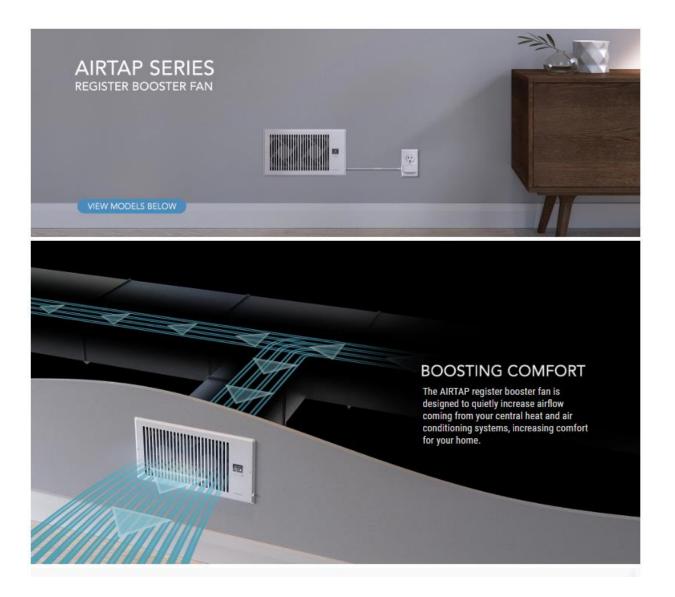

#### **CRAWL SPACE & BASEMENT FANS**

# SMART PROGRAMMING

Features a digital controller with intelligent programming that will adjust airflow strength in response to high and low temperatures, as well as humidity.