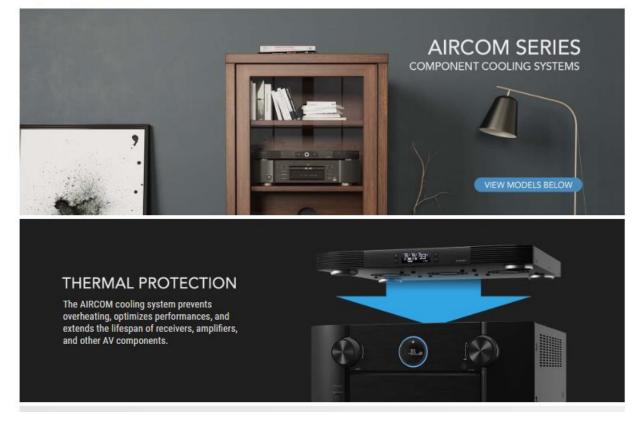

#### COMPONENT FAN SYSTEMS

# ENGINEERING SILENCE

Each dual-ball bearing fan is rated at 67,000 hours and contains a PWM controlled motor used to minimize noise and power consumption.

# SMART CONTROLS

T-Series models features a LCD digital display. Programming includes automated thermal and speed control, alarm alerts, and backup memory.