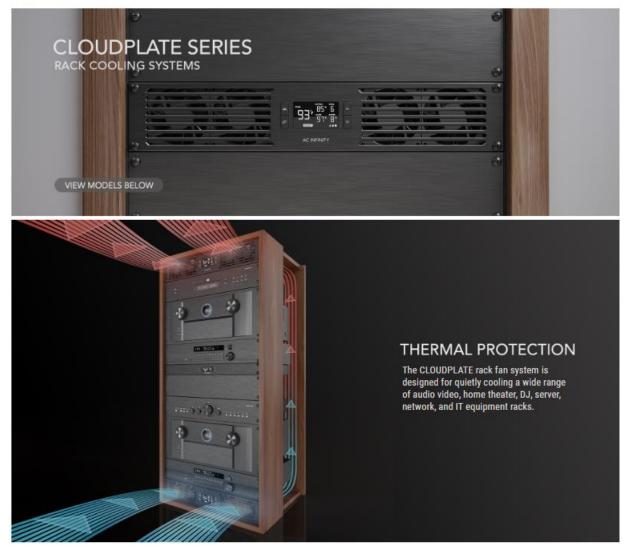

ed dealer of AC Infinity



## Smart Cooling Systems

CABINET FAN SYSTEMS







## SMART PROGRAMMING

T-Series models feature a digital LCD controller with automated thermostat and fan speed control. Additional S-Series fans can be daisy chained.





### ULTRA QUIET COOLING

Each fan system utilizes dual-ball bearing fans with a PWM motor. These custom motors are designed to reduce noise while delivering high airflow.



#### COMPONENT FAN SYSTEMS



# ENGINEERING SILENCE

Each dual-ball bearing fan is rated at 67,000 hours and contains a PWM controlled motor used to minimize noise and power consumption.



# SMART CONTROLS

T-Series models features a LCD digital display. Programming includes automated thermal and speed control, alarm alerts, and backup memory.



#### RACK FAN SYSTEMS





INLINE DUCT FAN SYSTEMS









## NYLON MESH FILTER

Features a nylon mesh filter that prevents dust from entering the room and getting into your equipment. The filter can be easily detached for cleaning.









#### **CRAWL SPACE & BASEMENT FANS**





# SMART PROGRAMMING

Features a digital controller with intelligent programming that will adjust airflow strength in response to high and low temperatures, as well as humidity.





# HEAVY DUTY BUILD

Each system is mounted on a stainless steel frame and fully enclosed with spiral guards. The fans are also IP-44 rated to be highly resistant to liquids and dust.



# WARRANTY PROGRAM

Our warranty program is our commitment to you, the original customer, that each product sold or manufactured by AC Infinity Inc. will be free from def